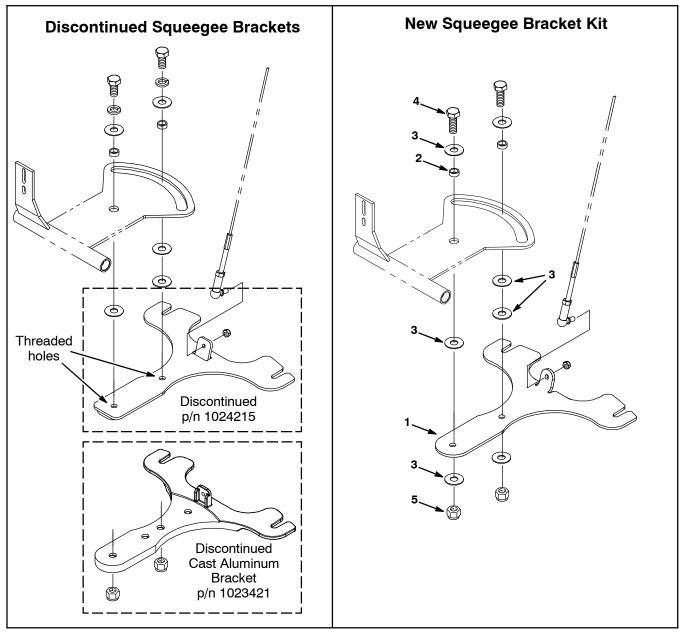

## Squeegee Bracket Replacement Kit

Models: T5, T5e, Speed Scrub 24"-32"

**NOTICE:** For machines manufactured before serial numbers 10535572 and MT5xxx07852 (August, 2011), the following squeegee brackets have been discontinued and replaced by a new Squeegee Bracket which includes additional hardware. Install the new bracket as illustrated below.

## **KIT CONTENTS:**

| REF      | PART #  | DESCRIPTION                        | QTY. |
|----------|---------|------------------------------------|------|
| $\nabla$ | 1038515 | BRACKET KIT, SQGE, CONVERS         | 1    |
| ▲ 1      | 1066260 | BRACKET, MTG, SQGE, STEEL          | 1    |
| ▲ 2      | 1013662 | BUSHING SLEEVE, 12MMB<br>16MMD 7MM | 2    |

| REF        | PART # | DESCRIPTION                         | QTY. |
|------------|--------|-------------------------------------|------|
| <b>▲</b> 3 | 140045 | WASHER, FLAT, 0.51B 1.25D .O6<br>SS | 7    |
| ▲ 4        | 12309  | SCREW, HEX, M12 X 1.75 X 30 SS      | 2    |
| ▲ 5        | 09741  | NUT, LOCK, M12 X 1.75, NL, SS       | 2    |